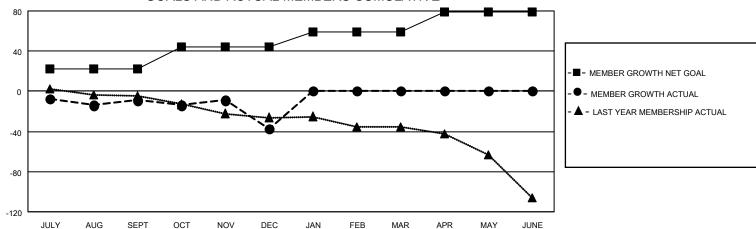

## District 105CN

| LOCATION ENGLAND           |               | District 105CN |               |                            | Results as of: 12/31/2021 |                         |                                                    |
|----------------------------|---------------|----------------|---------------|----------------------------|---------------------------|-------------------------|----------------------------------------------------|
| Clubs                      |               |                |               | Members                    |                           |                         |                                                    |
| RESULTS FOR 2021-2022      |               |                |               | RESULTS FOR 2021-2022      |                           |                         |                                                    |
| QUARTER                    | NEW CLUB GOAL | NEW CLUBS      | DROPPED CLUBS | QUARTER MI                 | EMBER GROWTH NET<br>GOAL  | MEMBER GROWTH<br>ACTUAL | DROPPED<br>MEMBERS ACTUAL<br>(including transfers) |
| JULY/AUG/SEPT              | 0             | 0              | 2             | JULY/AUG/SEPT              |                           | 14                      | 19                                                 |
| OCT/NOV/DEC<br>JAN/FEB/MAR | 0             | 0              | 0<br>0        | OCT/NOV/DEC<br>JAN/FEB/MAR | 22<br>15                  | 30<br>0                 | 47<br>0                                            |
| APR/MAY/JUNE               | 1             | 0              | 0             | APR/MAY/JUNE               | 20                        | 0                       | 0                                                  |

## GOALS AND ACTUAL MEMBERS CUMULATIVE

| DROPPED CLUBS: 2 |    | 19 CLUBS OF 95 ADDED 1 OR<br>MORE NEW MEMBERS | GENDER DISTRIBUTION           |              |  |
|------------------|----|-----------------------------------------------|-------------------------------|--------------|--|
|                  |    | WORE NEW WEWBERS                              | MALE                          | 869 (67.63%) |  |
|                  |    |                                               | FEMALE                        | 416 (32.37%) |  |
| DROPPED MEMBERS  |    |                                               | NON BINARY                    | 0 (0.00%)    |  |
|                  |    |                                               | PREFER NOT TO ANSWER          | 0 (0.00%)    |  |
| DECEASED         | 9  |                                               |                               |              |  |
| CLUB CANCELLED   | 0  | CLICK HERE FOR CUMULATIVE                     | TOTAL FAMILY UNIT MEMBERS 241 |              |  |
| OTHER            | 57 | MEMBERSHIP DATA                               |                               |              |  |
| TOTAL            | 66 |                                               | FAMILY MEMBERS PAYING HAI     | _F DUES 124  |  |
|                  |    |                                               |                               |              |  |